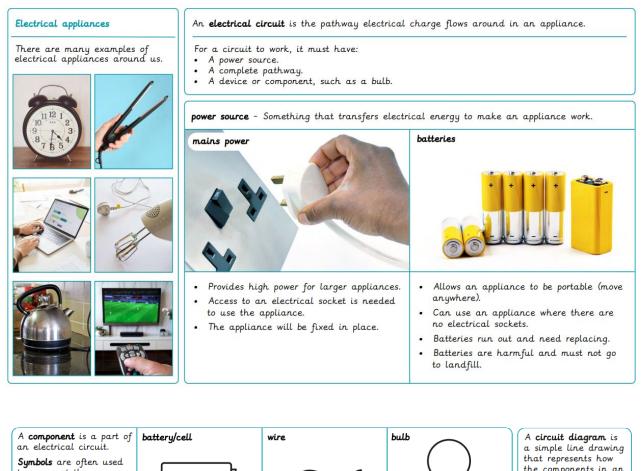

## Sticky Knowledge

- Identify and name appliances that require electricity to function
- To be able to construct a series circuit
- $\circ~$  Identify and name the components in a series circuit (including cells, wires, bulbs, switches and buzzers)
- Predict and test whether a lamp will light within a circuit.
- $\circ\;$  Know the difference between a conductor and an insulator; giving examples of each.
- The difference between an open and closed switch and how this affects the components in a series circuit.
- The relationship between the number of bulbs and their brightness in a circuit.