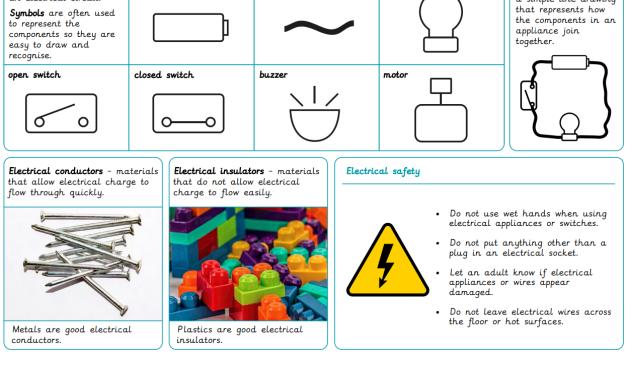

## Sticky Knowledge

- Identify and name appliances that require electricity to function
- To be able to construct a series circuit
- $\circ~$  Identify and name the components in a series circuit (including cells, wires, bulbs, switches and buzzers)
- Predict and test whether a lamp will light within a circuit.
- $\circ\;$  Know the difference between a conductor and an insulator; giving examples of each.
- The difference between an open and closed switch and how this affects the components in a series circuit.
- The relationship between the number of bulbs and their brightness in a circuit.